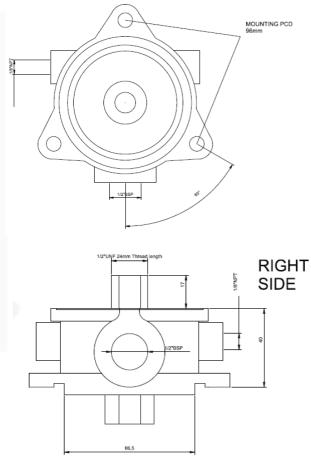

## **RETURN LINE FILTERS – SPIN ON**

SPRLF 04 25 SPRLF 04 10

The filter is intended for direct mounting on hydraulic reservoirs in mobile installations and machine tool applications and can be used with any mineral and petroleum based oils. It requires one inlet fitting and discharges directly into reservoir.

## **FEATURES:**

- It has a disposable spin on element on a die cast aluminium head
- It has a flow rate of 35 LPM
- Maximum pressure 10 Bar
- Maximum temperature 80 deg C
- The filters have options of 10 and 25 micron filtration
- Visual clogging indicator is available
- Easy installation and change of element