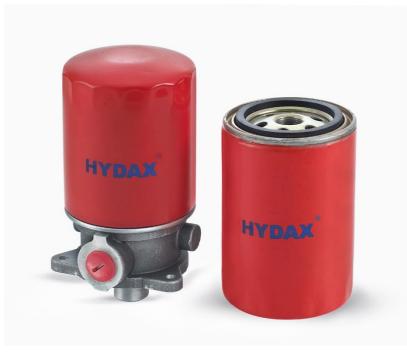

## **RETURN LINE FILTERS – SPIN ON**

SPRLF 04 25 SPRLF 04 10

The filter is intended for direct mounting on hydraulic reservoirs in mobile installations and machine tool applications and can be used with any mineral and petroleum based oils. It requires one inlet fitting and discharges directly into reservoir.

## **FEATURES:**

- It has a disposable spin on element on a die cast aluminium head
- It has a flow rate of 35 LPM
- Maximum pressure 10 Bar
- Maximum temperature 80 deg C
- The filters have options of 10 and 25 micron filtration
- Visual clogging indicator is available
- Easy installation and change of element